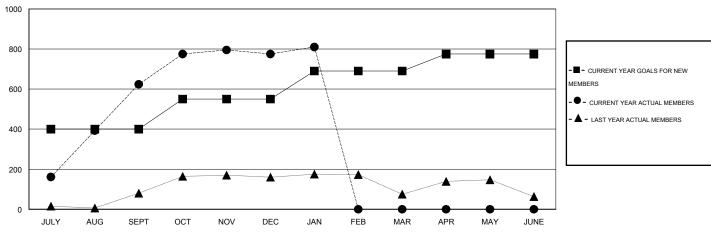

#### GOALS AND ACTUAL MEMBERS CUMULATIVE

| DROPPED CLUBS: 0  DROPPED MEMBERS |               | 84 CLUBS OF 108 ADDED 1 OR MORE<br>NEW MEMBERS | GENDER DISTRIBUT  MALE  FEMALE        | TION<br>1,812 (64.51%)<br>997 (35.49%) |          |
|-----------------------------------|---------------|------------------------------------------------|---------------------------------------|----------------------------------------|----------|
| DECEASED  CLUB CANCELLED          | 5<br>0<br>303 | CLICK HERE FOR HEALTH ASSESSMENT DATA          | FAMILY UNIT MEMBERS HEAD OF HOUSEHOLD |                                        | 48<br>24 |
| OTHER TOTAL                       | 308           |                                                | NON-HEAD OF HOUSEHOLD                 | 24                                     |          |

## **LOCATION NIGERIA**

GMT CA 6-Afi

|               |                  | Clubs               |                            |                             | Members  RESULTS FOR 2013-2014 |                    |                       |                              |                             |
|---------------|------------------|---------------------|----------------------------|-----------------------------|--------------------------------|--------------------|-----------------------|------------------------------|-----------------------------|
|               | RESU             | LTS FOR 2013-2014   |                            |                             |                                |                    |                       |                              |                             |
| QUARTER       | NEW CLUB<br>GOAL | ACTUAL NEW<br>CLUBS | ACTUAL<br>DROPPED<br>CLUBS | ACTUAL NET<br>GAIN/<br>LOSS | QUARTER                        | NEW MEMBER<br>GOAL | ACTUAL NEW<br>MEMBERS | ACTUAL<br>DROPPED<br>MEMBERS | ACTUAL NET<br>GAIN/<br>LOSS |
| JULY/AUG/SEPT | 10               | 15                  | 0                          | 15                          | JULY/AUG/SEPT                  | 400                | 774                   | 150                          | 624                         |
| OCT/NOV/DEC   | 5                | 1                   | 0                          | 1                           | OCT/NOV/DEC                    | 150                | 243                   | 92                           | 151                         |
| JAN/FEB/MAR   | 4                | 0                   | 0                          | 0                           | JAN/FEB/MAR                    | 140                | 101                   | 66                           | 35                          |
| APR/MAY/JUNE  | 3                | 0                   | 0                          | 0                           | APR/MAY/JUNE                   | 85                 | 0                     | 0                            | 0                           |