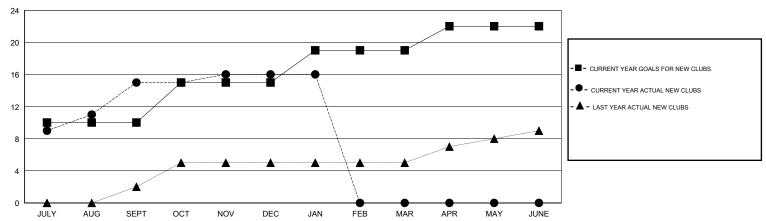

### GOALS AND ACTUAL NEW CLUBS CUMULATIVE

## **LOCATION NIGERIA**

GMT CA 6-Afi

|               |                  | Clubs               |                            |                             | Members  RESULTS FOR 2013-2014 |                    |                       |                              |                             |
|---------------|------------------|---------------------|----------------------------|-----------------------------|--------------------------------|--------------------|-----------------------|------------------------------|-----------------------------|
|               | RESU             | LTS FOR 2013-2014   |                            |                             |                                |                    |                       |                              |                             |
| QUARTER       | NEW CLUB<br>GOAL | ACTUAL NEW<br>CLUBS | ACTUAL<br>DROPPED<br>CLUBS | ACTUAL NET<br>GAIN/<br>LOSS | QUARTER                        | NEW MEMBER<br>GOAL | ACTUAL NEW<br>MEMBERS | ACTUAL<br>DROPPED<br>MEMBERS | ACTUAL NET<br>GAIN/<br>LOSS |
| JULY/AUG/SEPT | 10               | 15                  | 0                          | 15                          | JULY/AUG/SEPT                  | 400                | 774                   | 150                          | 624                         |
| OCT/NOV/DEC   | 5                | 1                   | 0                          | 1                           | OCT/NOV/DEC                    | 150                | 243                   | 92                           | 151                         |
| JAN/FEB/MAR   | 4                | 0                   | 0                          | 0                           | JAN/FEB/MAR                    | 140                | 101                   | 66                           | 35                          |
| APR/MAY/JUNE  | 3                | 0                   | 0                          | 0                           | APR/MAY/JUNE                   | 85                 | 0                     | 0                            | 0                           |